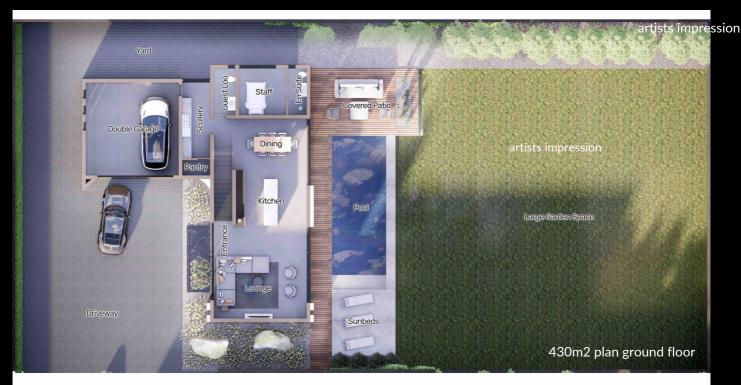

#### key features

- Stand sizes: 1034, 1054 House size from 320m2
- Stand size: 1631 m2 House size from 430m2
- Open Plan entertainment
- Kitchen, Scullery, Pantry
- 4 en-suite Bedrooms
- Double Garaging
- Staff accomodation

If style and the wow factor are what your are looking for, look no further!

Client: Project: Illustration: Date: House CUL, ERF 919, Bryanston First Floor Orthographic View 2023/09

Client: Project: Illustration: Date: House CUL, ERF 919, Bryanston Ground Floor Orthographic View 2023/09

| Land    | Land Size m2 | Build Size m2 | Price       |
|---------|--------------|---------------|-------------|
| Ptn 1   | 1054         | 320           | R7 550 000  |
| Ptn 2   | 1034         | 320           | R7 550 000  |
| Ptn REM | 1631         | 430           | R10 650 000 |