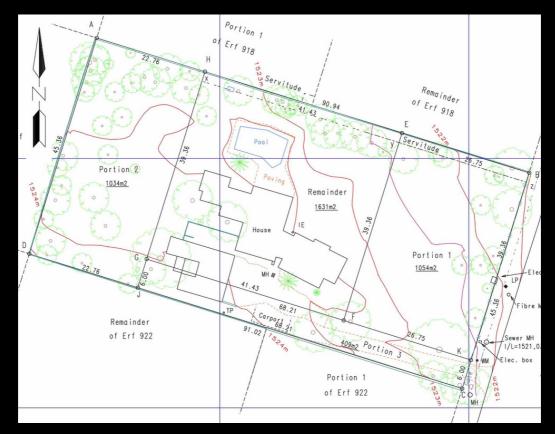

#### key features

- Stand sizes: 1034, 1054 House size from 320m2
- Stand size: 1631 m2 House size from 430m2
- Open Plan entertainment
- Kitchen, Scullery, Pantry
- 4 en-suite Bedrooms
- Double Garaging
- Staff accomodation

| Land    | Land Size m2 | Build Size m2 | Price       |
|---------|--------------|---------------|-------------|
| Ptn 1   | 1054         | 320           | R7 550 000  |
| Ptn 2   | 1034         | 320           | R7 550 000  |
| Ptn REM | 1631         | 430           | R10 650 000 |