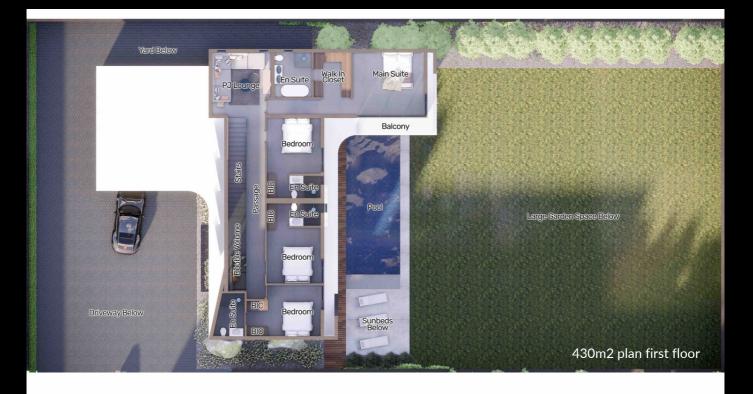

#### key features

- Stand sizes: 1034, 1054 House size from 320m2
- Stand size: 1631 m2 House size from 430m2
- Open Plan entertainment
- Kitchen, Scullery, Pantry
- 4 en-suite Bedrooms
- Double Garaging
- Staff accomodation

If style and the wow factor are what your are looking for, look no further!

Client: Project: Illustration: Date: House CUL, ERF 919, Bryanston First Floor Orthographic View 2023/09

Client: Project: Illustration: Date: House CUL, ERF 919, Bryanston Ground Floor Orthographic View 2023/09

| Land    | Land Size m2 | Build Size m2 | Price       |
|---------|--------------|---------------|-------------|
| Ptn 1   | 1054         | 320           | R7 550 000  |
| Ptn 2   | 1034         | 320           | R7 550 000  |
| Ptn REM | 1631         | 430           | R10 650 000 |